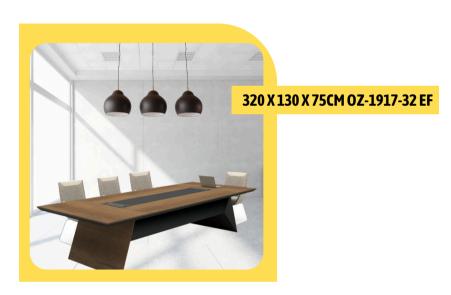

#### **CONFERENCE TABLE**

The Vista conference table is designed to foster collaboration and add a touch of sophistication to any meeting room. Made from high-quality materials like wood veneer, engineered wood, or durable laminate, it provides a robust surface that stands up to daily use. The table's expansive top comfortably accommodates multiple people, with options for integrated cable management to keep devices organized and the workspace clutter-free. Sleek lines and a polished finish give it a professional look, while its stable frame ensures long-lasting reliability. Ideal for team discussions or presentations, the Vista conference table combines elegance with functionality for productive meetings.