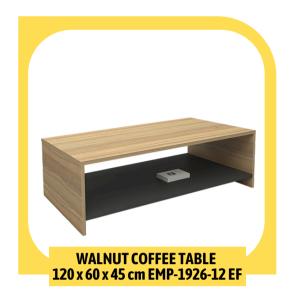

#### **COFFEE TABLE**

The Vista coffee table brings style and functionality to any living or office space, featuring a sturdy build from premium materials like solid wood or tempered glass. Its compact, low-profile design is perfect for displaying decor, holding beverages, or placing books and magazines. With a sleek finish and minimalist lines, it complements both modern and traditional interiors. Some models include additional storage shelves or drawers for added convenience. This versatile table enhances any room with its practical yet stylish presence.