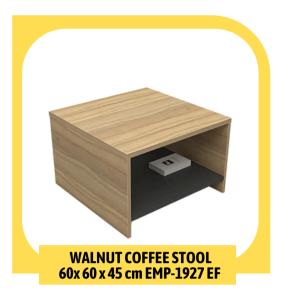

#### **COFFEE TABLE**

The Vista coffee table brings style and functionality to any living or office space, featuring a sturdy build from premium materials like solid wood or tempered glass. Its compact, low-profile design is perfect for displaying decor, holding beverages, or placing books and magazines. With a sleek finish and minimalist lines, it complements both modern and traditional interiors. Some models include additional storage shelves or drawers for added convenience. This versatile table enhances any room with its practical yet stylish presence.