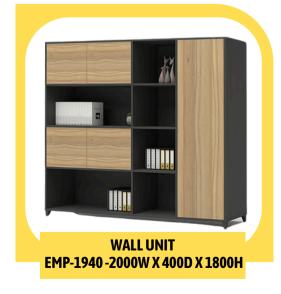

#### **VISTA BOOKSHELF**

The Vista bookshelf is a stylish and functional addition to any room, designed to keep books, decor, and essentials neatly organized. Constructed from high-quality wood or engineered wood with a sturdy frame, it offers durability and stability for long-term use. The bookshelf features spacious shelves, providing ample storage for books of various sizes, decor pieces, or office items, while maintaining a minimalist aesthetic. Its sleek, modern design and smooth finish make it versatile enough to blend seamlessly into any decor. Ideal for home or office, the Vista bookshelf combines elegance and practicality to enhance any space.