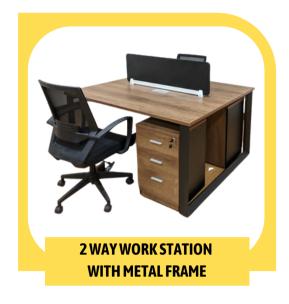

#### **VISTA OFFICE TABLES**

The Vista office table combines durability and style, crafted with premium materials like engineered wood and a sturdy metal frame for stability. Its spacious surface provides ample room for work essentials, making it ideal for multitasking. Designed with a sleek, modern aesthetic, it fits seamlessly into any office decor. Features like scratch-resistant finishes and built-in cable management enhance functionality. Overall, the Vista table offers a reliable, sophisticated workspace solution.