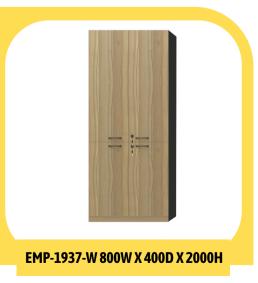

#### **VISTA BOOKSHELF**

The Vista bookshelf is a stylish and functional addition to any room, designed to keep books, decor, and essentials neatly organized. Constructed from high-quality wood or engineered wood with a sturdy frame, it offers durability and stability for long-term use. The bookshelf features spacious shelves, providing ample storage for books of various sizes, decor pieces, or office items, while maintaining a minimalist aesthetic. Its sleek, modern design and smooth finish make it versatile enough to blend seamlessly into any decor. Ideal for home or office, the Vista bookshelf combines elegance and practicality to enhance any space.