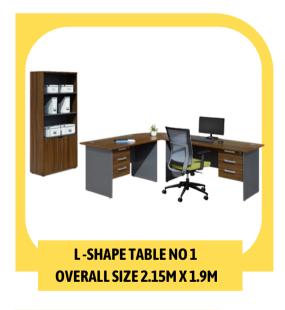

#### **VISTA OFFICE TABLES**

The Vista office table combines durability and style, crafted with premium materials like engineered wood and a sturdy metal frame for stability. Its spacious surface provides ample room for work essentials, making it ideal for multitasking. Designed with a sleek, modern aesthetic, it fits seamlessly into any office decor. Features like scratch-resistant finishes and built-in cable management enhance functionality. Overall, the Vista table offers a reliable, sophisticated workspace solution.