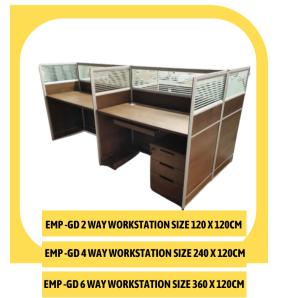

#### **VISTA OFFICE TABLES**

The Vista office table combines durability and style, crafted with premium materials like engineered wood and a sturdy metal frame for stability. Its spacious surface provides ample room for work essentials, making it ideal for multitasking. Designed with a sleek, modern aesthetic, it fits seamlessly into any office decor. Features like scratch-resistant finishes and built-in cable management enhance functionality. Overall, the Vista table offers a reliable, sophisticated workspace solution.