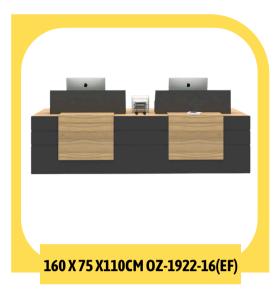

#### **VISTA RECEPTION TABLES**

Vista reception tables offer a stylish and professional look, perfect for creating a welcoming first impression. Made from high-quality materials like engineered wood and metal, these tables are built to last and resist scratches, keeping them looking new even with frequent use. With spacious tops and built-in storage, they provide ample room for reception essentials and ensure a clutter-free environment. Integrated cable management and customizable finishes add convenience and adaptability to fit various office styles. Overall, Vista reception tables combine durability and elegance, ideal for any modern reception area.