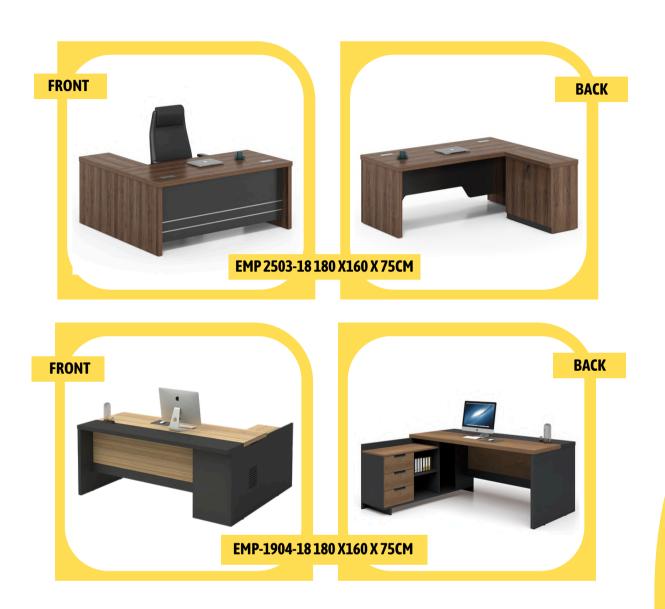

#### **VISTA OFFICE TABLES**

The Vista office table combines durability and style, crafted with premium materials like engineered wood and a sturdy metal frame for stability. Its spacious surface provides ample room for work essentials, making it ideal for multitasking. Designed with a sleek, modern aesthetic, it fits seamlessly into any office decor. Features like scratch-resistant finishes and built-in cable management enhance functionality. Overall, the Vista table offers a reliable, sophisticated workspace solution.

#### **VISTA EXECUTIVE TABLES**

The Vista executive office table is a premium choice for leaders seeking a blend of style, functionality, and durability. Crafted from high-quality materials like solid wood or engineered wood with a refined finish, it exudes a professional look that complements executive spaces. Its spacious desktop offers ample room for documents, laptops, and personal decor, while built-in storage options like drawers and cabinets keep essentials organized and within reach. The table often includes integrated cable management to keep the workspace tidy and clutterfree. With its robust frame and elegant design, the Vista executive table delivers both sophistication and practicality for a seamless workflow.