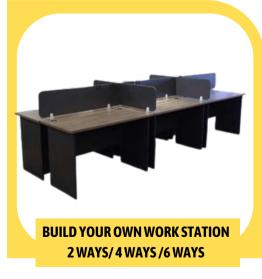

#### **VISTA OFFICE TABLES**

The Vista office table combines durability and style, crafted with premium materials like engineered wood and a sturdy metal frame for stability. Its spacious surface provides ample room for work essentials, making it ideal for multitasking. Designed with a sleek, modern aesthetic, it fits seamlessly into any office decor. Features like scratch-resistant finishes and built-in cable management enhance functionality. Overall, the Vista table offers a reliable, sophisticated workspace solution.