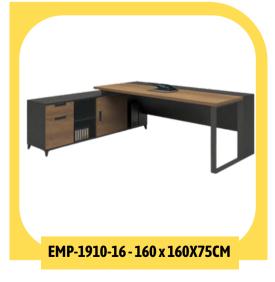

#### **VISTA OFFICE TABLES**

The Vista office table combines durability and style, crafted with premium materials like engineered wood and a sturdy metal frame for stability. Its spacious surface provides ample room for work essentials, making it ideal for multitasking. Designed with a sleek, modern aesthetic, it fits seamlessly into any office decor. Features like scratch-resistant finishes and built-in cable management enhance functionality. Overall, the Vista table offers a reliable, sophisticated workspace solution.

#### **VISTA EXECUTIVE TABLES**

The Vista executive office table is a premium choice for leaders seeking a blend of style, functionality, and durability. Crafted from high-quality materials like solid wood or engineered wood with a refined finish, it exudes a professional look that complements executive spaces. Its spacious desktop offers ample room for documents, laptops, and personal decor, while built-in storage options like drawers and cabinets keep essentials organized and within reach. The table often includes integrated cable management to keep the workspace tidy and clutterfree. With its robust frame and elegant design, the Vista executive table delivers both sophistication and practicality for a seamless workflow.