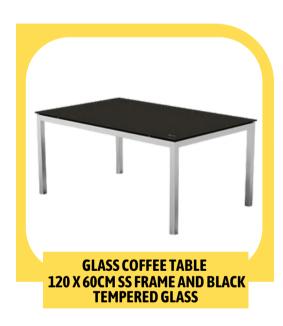

#### **COFFEE TABLE**

The Vista coffee table brings style and functionality to any living or office space, featuring a sturdy build from premium materials like solid wood or tempered glass. Its compact, low-profile design is perfect for displaying decor, holding beverages, or placing books and magazines. With a sleek finish and minimalist lines, it complements both modern and traditional interiors. Some models include additional storage shelves or drawers for added convenience. This versatile table enhances any room with its practical yet stylish presence.