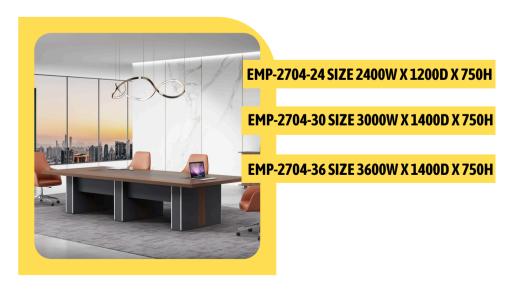

#### **CONFERENCE TABLE**

The Vista conference table is designed to foster collaboration and add a touch of sophistication to any meeting room. Made from high-quality materials like wood veneer, engineered wood, or durable laminate, it provides a robust surface that stands up to daily use. The table's expansive top comfortably accommodates multiple people, with options for integrated cable management to keep devices organized and the workspace clutter-free. Sleek lines and a polished finish give it a professional look, while its stable frame ensures long-lasting reliability. Ideal for team discussions or presentations, the Vista conference table combines elegance with functionality for productive meetings.