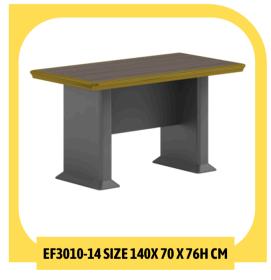

#### **CONFERENCE TABLE**

The Vista conference table is designed to foster collaboration and add a touch of sophistication to any meeting room. Made from high-quality materials like wood veneer, engineered wood, or durable laminate, it provides a robust surface that stands up to daily use. The table's expansive top comfortably accommodates multiple people, with options for integrated cable management to keep devices organized and the workspace clutter-free. Sleek lines and a polished finish give it a professional look, while its stable frame ensures long-lasting reliability. Ideal for team discussions or presentations, the Vista conference table combines elegance with functionality for productive meetings.