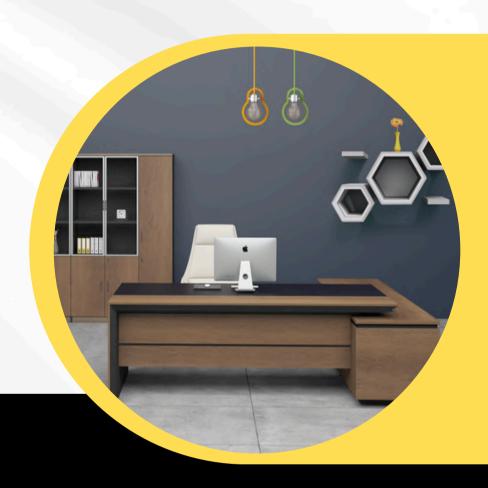

#### **VISTA EXECUTIVE TABLES**

The Vista executive office table is a premium choice for leaders seeking a blend of style, functionality, and durability. Crafted from high-quality materials like solid wood or engineered wood with a refined finish, it exudes a professional look that complements executive spaces. Its spacious desktop offers ample room for documents, laptops, and personal decor, while built-in storage options like drawers and cabinets keep essentials organized and within reach. The table often includes integrated cable management to keep the workspace tidy and clutterfree. With its robust frame and elegant design, the Vista executive table delivers both sophistication and practicality for a seamless workflow.