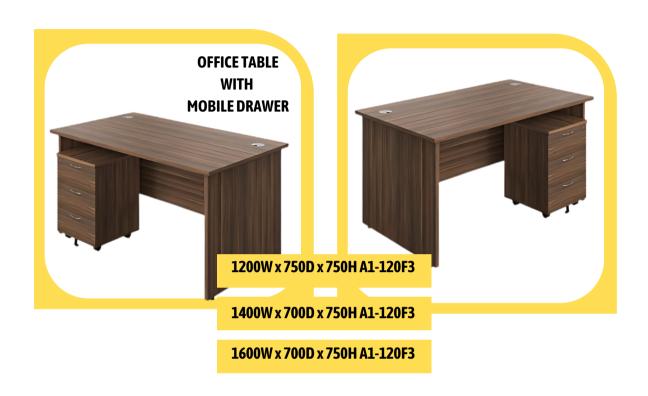

#### **VISTA OFFICE TABLES**

The Vista office table combines durability and style, crafted with premium materials like engineered wood and a sturdy metal frame for stability. Its spacious surface provides ample room for work essentials, making it ideal for multitasking. Designed with a sleek, modern aesthetic, it fits seamlessly into any office decor. Features like scratch-resistant finishes and built-in cable management enhance functionality. Overall, the Vista table offers a reliable, sophisticated workspace solution.