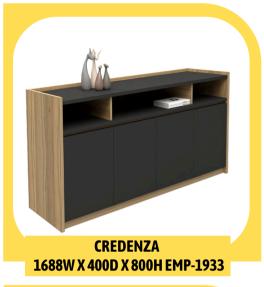

#### **VISTA BOOKSHELF**

The Vista bookshelf is a stylish and functional addition to any room, designed to keep books, decor, and essentials neatly organized. Constructed from high-quality wood or engineered wood with a sturdy frame, it offers durability and stability for long-term use. The bookshelf features spacious shelves, providing ample storage for books of various sizes, decor pieces, or office items, while maintaining a minimalist aesthetic. Its sleek, modern design and smooth finish make it versatile enough to blend seamlessly into any decor. Ideal for home or office, the Vista bookshelf combines elegance and practicality to enhance any space.