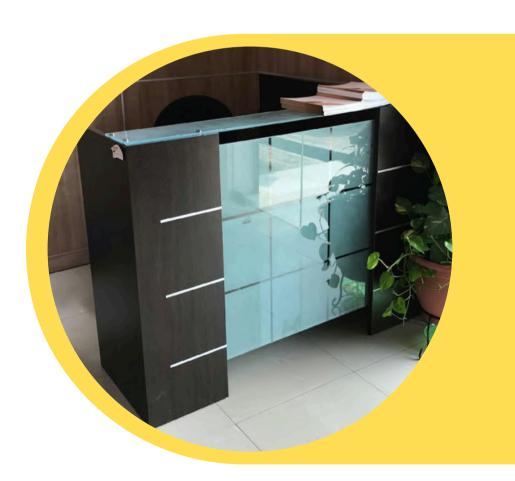

#### **VISTA RECEPTION TABLES**

Vista reception tables offer a stylish and professional look, perfect for creating a welcoming first impression. Made from high-quality materials like engineered wood and metal, these tables are built to last and resist scratches, keeping them looking new even with frequent use. With spacious tops and built-in storage, they provide ample room for reception essentials and ensure a clutter-free environment. Integrated cable management and customizable finishes add convenience and adaptability to fit various office styles. Overall, Vista reception tables combine durability and elegance, ideal for any modern reception area.