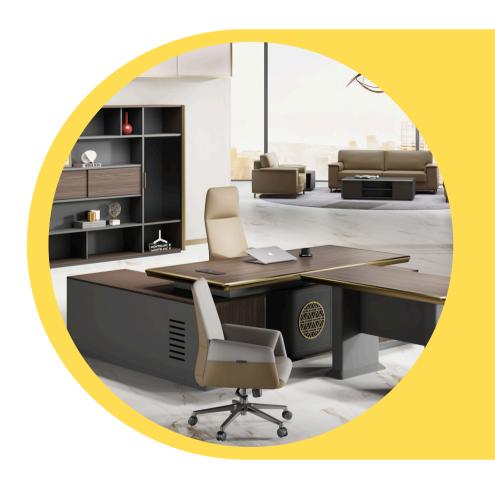

#### **VISTA EXECUTIVE TABLES**

The Vista executive office table is a premium choice for leaders seeking a blend of style, functionality, and durability. Crafted from high-quality materials like solid wood or engineered wood with a refined finish, it exudes a professional look that complements executive spaces. Its spacious desktop offers ample room for documents, laptops, and personal decor, while built-in storage options like drawers and cabinets keep essentials organized and within reach. The table often includes integrated cable management to keep the workspace tidy and clutterfree. With its robust frame and elegant design, the Vista executive table delivers both sophistication and practicality for a seamless workflow.