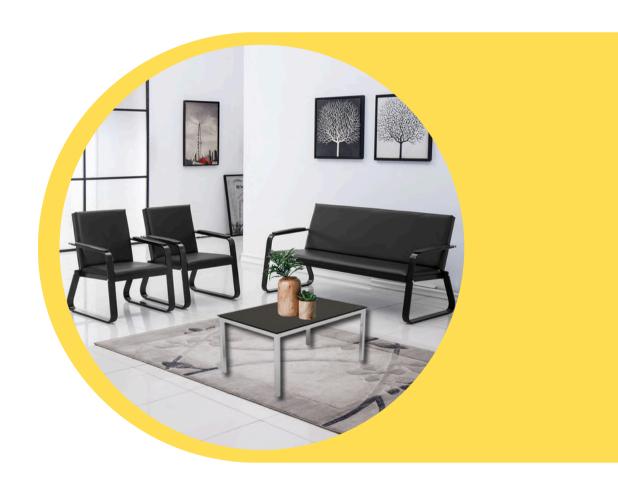

#### **COFFEE TABLE**

The Vista coffee table brings style and functionality to any living or office space, featuring a sturdy build from premium materials like solid wood or tempered glass. Its compact, low-profile design is perfect for displaying decor, holding beverages, or placing books and magazines. With a sleek finish and minimalist lines, it complements both modern and traditional interiors. Some models include additional storage shelves or drawers for added convenience. This versatile table enhances any room with its practical yet stylish presence.