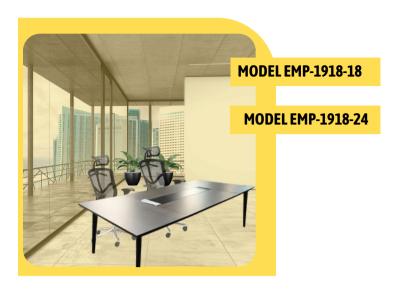

#### **CONFERENCE TABLE**

The Vista conference table is designed to foster collaboration and add a touch of sophistication to any meeting room. Made from high-quality materials like wood veneer, engineered wood, or durable laminate, it provides a robust surface that stands up to daily use. The table's expansive top comfortably accommodates multiple people, with options for integrated cable management to keep devices organized and the workspace clutter-free. Sleek lines and a polished finish give it a professional look, while its stable frame ensures long-lasting reliability. Ideal for team discussions or presentations, the Vista conference table combines elegance with functionality for productive meetings.