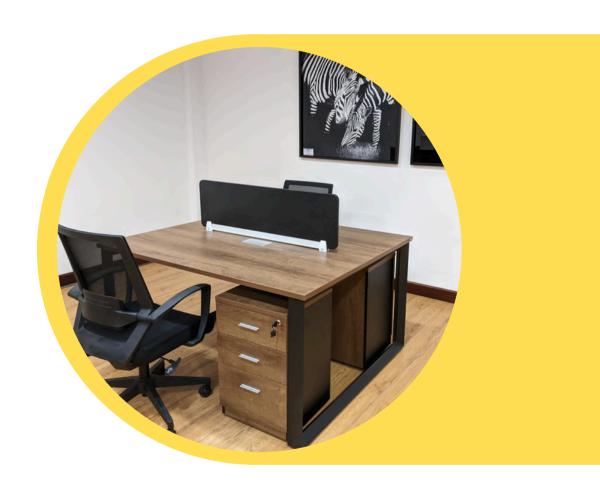

#### **VISTA OFFICE TABLES**

The Vista office table combines durability and style, crafted with premium materials like engineered wood and a sturdy metal frame for stability. Its spacious surface provides ample room for work essentials, making it ideal for multitasking. Designed with a sleek, modern aesthetic, it fits seamlessly into any office decor. Features like scratch-resistant finishes and built-in cable management enhance functionality. Overall, the Vista table offers a reliable, sophisticated workspace solution.