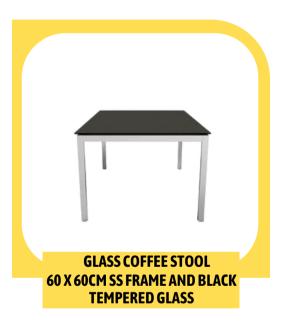

#### **COFFEE TABLE**

The Vista coffee table brings style and functionality to any living or office space, featuring a sturdy build from premium materials like solid wood or tempered glass. Its compact, low-profile design is perfect for displaying decor, holding beverages, or placing books and magazines. With a sleek finish and minimalist lines, it complements both modern and traditional interiors. Some models include additional storage shelves or drawers for added convenience. This versatile table enhances any room with its practical yet stylish presence.