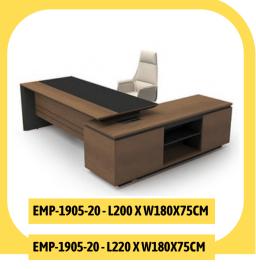

#### **VISTA OFFICE TABLES**

The Vista office table combines durability and style, crafted with premium materials like engineered wood and a sturdy metal frame for stability. Its spacious surface provides ample room for work essentials, making it ideal for multitasking. Designed with a sleek, modern aesthetic, it fits seamlessly into any office decor. Features like scratch-resistant finishes and built-in cable management enhance functionality. Overall, the Vista table offers a reliable, sophisticated workspace solution.

#### **VISTA EXECUTIVE TABLES**

The Vista executive office table is a premium choice for leaders seeking a blend of style, functionality, and durability. Crafted from high-quality materials like solid wood or engineered wood with a refined finish, it exudes a professional look that complements executive spaces. Its spacious desktop offers ample room for documents, laptops, and personal decor, while built-in storage options like drawers and cabinets keep essentials organized and within reach. The table often includes integrated cable management to keep the workspace tidy and clutterfree. With its robust frame and elegant design, the Vista executive table delivers both sophistication and practicality for a seamless workflow.