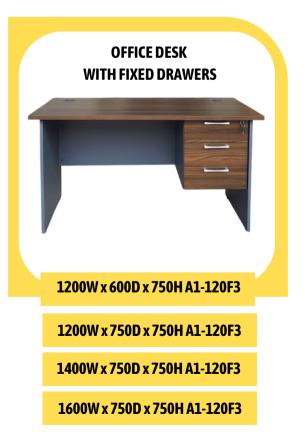

#### **VISTA EXECUTIVE TABLES**

The Vista executive office table is a premium choice for leaders seeking a blend of style, functionality, and durability. Crafted from high-quality materials like solid wood or engineered wood with a refined finish, it exudes a professional look that complements executive spaces. Its spacious desktop offers ample room for documents, laptops, and personal decor, while built-in storage options like drawers and cabinets keep essentials organized and within reach. The table often includes integrated cable management to keep the workspace tidy and clutterfree. With its robust frame and elegant design, the Vista executive table delivers both sophistication and practicality for a seamless workflow.