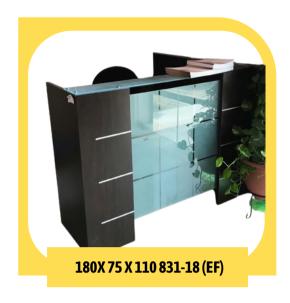

#### **VISTA RECEPTION TABLES**

Vista reception tables offer a stylish and professional look, perfect for creating a welcoming first impression. Made from high-quality materials like engineered wood and metal, these tables are built to last and resist scratches, keeping them looking new even with frequent use. With spacious tops and built-in storage, they provide ample room for reception essentials and ensure a clutter-free environment. Integrated cable management and customizable finishes add convenience and adaptability to fit various office styles. Overall, Vista reception tables combine durability and elegance, ideal for any modern reception area.