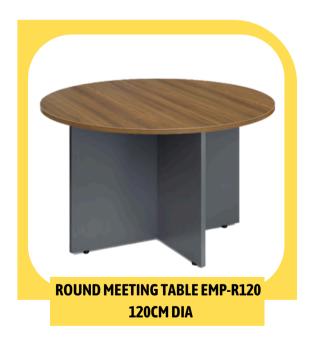

#### **CONFERENCE TABLE**

The Vista conference table is designed to foster collaboration and add a touch of sophistication to any meeting room. Made from high-quality materials like wood veneer, engineered wood, or durable laminate, it provides a robust surface that stands up to daily use. The table's expansive top comfortably accommodates multiple people, with options for integrated cable management to keep devices organized and the workspace clutter-free. Sleek lines and a polished finish give it a professional look, while its stable frame ensures long-lasting reliability. Ideal for team discussions or presentations, the Vista conference table combines elegance with functionality for productive meetings.