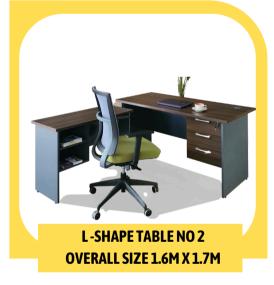

#### **VISTA OFFICE TABLES**

The Vista office table combines durability and style, crafted with premium materials like engineered wood and a sturdy metal frame for stability. Its spacious surface provides ample room for work essentials, making it ideal for multitasking. Designed with a sleek, modern aesthetic, it fits seamlessly into any office decor. Features like scratch-resistant finishes and built-in cable management enhance functionality. Overall, the Vista table offers a reliable, sophisticated workspace solution.