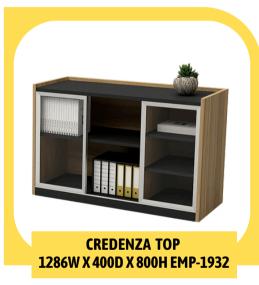

#### **VISTA BOOKSHELF**

The Vista bookshelf is a stylish and functional addition to any room, designed to keep books, decor, and essentials neatly organized. Constructed from high-quality wood or engineered wood with a sturdy frame, it offers durability and stability for long-term use. The bookshelf features spacious shelves, providing ample storage for books of various sizes, decor pieces, or office items, while maintaining a minimalist aesthetic. Its sleek, modern design and smooth finish make it versatile enough to blend seamlessly into any decor. Ideal for home or office, the Vista bookshelf combines elegance and practicality to enhance any space.