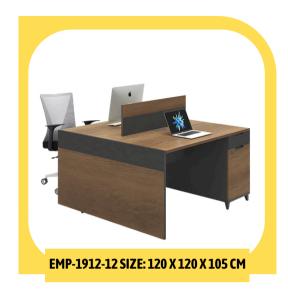

#### **VISTA OFFICE TABLES**

The Vista office table combines durability and style, crafted with premium materials like engineered wood and a sturdy metal frame for stability. Its spacious surface provides ample room for work essentials, making it ideal for multitasking. Designed with a sleek, modern aesthetic, it fits seamlessly into any office decor. Features like scratch-resistant finishes and built-in cable management enhance functionality. Overall, the Vista table offers a reliable, sophisticated workspace solution.