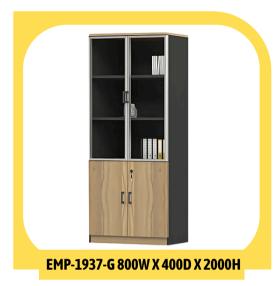

#### **VISTA BOOKSHELF**

The Vista bookshelf is a stylish and functional addition to any room, designed to keep books, decor, and essentials neatly organized. Constructed from high-quality wood or engineered wood with a sturdy frame, it offers durability and stability for long-term use. The bookshelf features spacious shelves, providing ample storage for books of various sizes, decor pieces, or office items, while maintaining a minimalist aesthetic. Its sleek, modern design and smooth finish make it versatile enough to blend seamlessly into any decor. Ideal for home or office, the Vista bookshelf combines elegance and practicality to enhance any space.