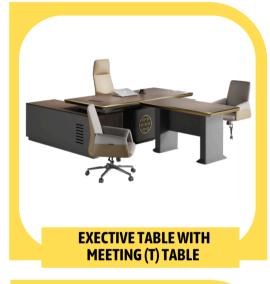

#### **VISTA EXECUTIVE TABLES**

The Vista executive office table is a premium choice for leaders seeking a blend of style, functionality, and durability. Crafted from high-quality materials like solid wood or engineered wood with a refined finish, it exudes a professional look that complements executive spaces. Its spacious desktop offers ample room for documents, laptops, and personal decor, while built-in storage options like drawers and cabinets keep essentials organized and within reach. The table often includes integrated cable management to keep the workspace tidy and clutterfree. With its robust frame and elegant design, the Vista executive table delivers both sophistication and practicality for a seamless workflow.