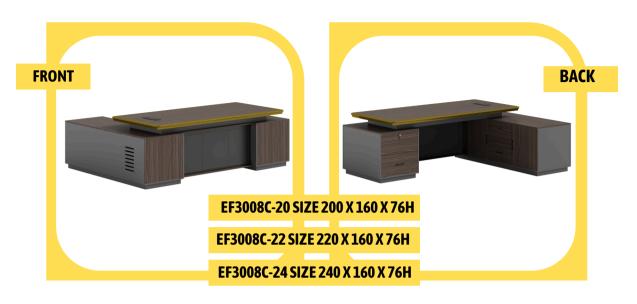

#### **VISTA EXECUTIVE TABLES**

The Vista executive office table is a premium choice for leaders seeking a blend of style, functionality, and durability. Crafted from high-quality materials like solid wood or engineered wood with a refined finish, it exudes a professional look that complements executive spaces. Its spacious desktop offers ample room for documents, laptops, and personal decor, while built-in storage options like drawers and cabinets keep essentials organized and within reach. The table often includes integrated cable management to keep the workspace tidy and clutterfree. With its robust frame and elegant design, the Vista executive table delivers both sophistication and practicality for a seamless workflow.