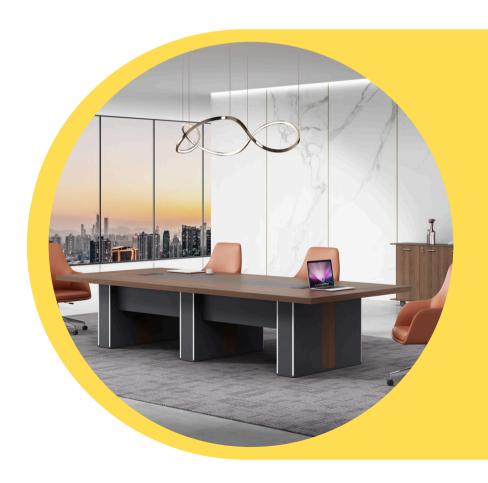

#### **CONFERENCE TABLE**

The Vista conference table is designed to foster collaboration and add a touch of sophistication to any meeting room. Made from high-quality materials like wood veneer, engineered wood, or durable laminate, it provides a robust surface that stands up to daily use. The table's expansive top comfortably accommodates multiple people, with options for integrated cable management to keep devices organized and the workspace clutter-free. Sleek lines and a polished finish give it a professional look, while its stable frame ensures long-lasting reliability. Ideal for team discussions or presentations, the Vista conference table combines elegance with functionality for productive meetings.