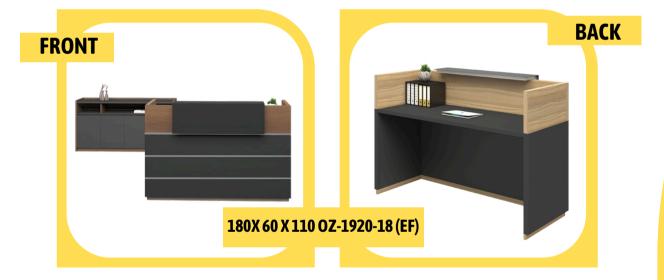

#### **VISTA RECEPTION TABLES**

Vista reception tables offer a stylish and professional look, perfect for creating a welcoming first impression. Made from high-quality materials like engineered wood and metal, these tables are built to last and resist scratches, keeping them looking new even with frequent use. With spacious tops and built-in storage, they provide ample room for reception essentials and ensure a clutter-free environment. Integrated cable management and customizable finishes add convenience and adaptability to fit various office styles. Overall, Vista reception tables combine durability and elegance, ideal for any modern reception area.