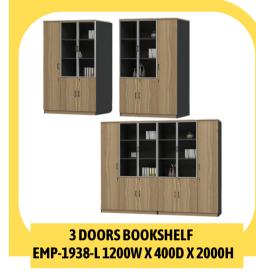

#### **VISTA BOOKSHELF**

The Vista bookshelf is a stylish and functional addition to any room, designed to keep books, decor, and essentials neatly organized. Constructed from high-quality wood or engineered wood with a sturdy frame, it offers durability and stability for long-term use. The bookshelf features spacious shelves, providing ample storage for books of various sizes, decor pieces, or office items, while maintaining a minimalist aesthetic. Its sleek, modern design and smooth finish make it versatile enough to blend seamlessly into any decor. Ideal for home or office, the Vista bookshelf combines elegance and practicality to enhance any space.