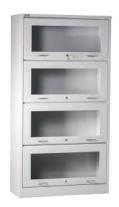

#### **Storage Cabinets:**

Filing cabinets, cupboards, and mobile pedestals for organized document storage.

#### Cabinets:

Durable metal storage cabinets for industrial, office, or home use.