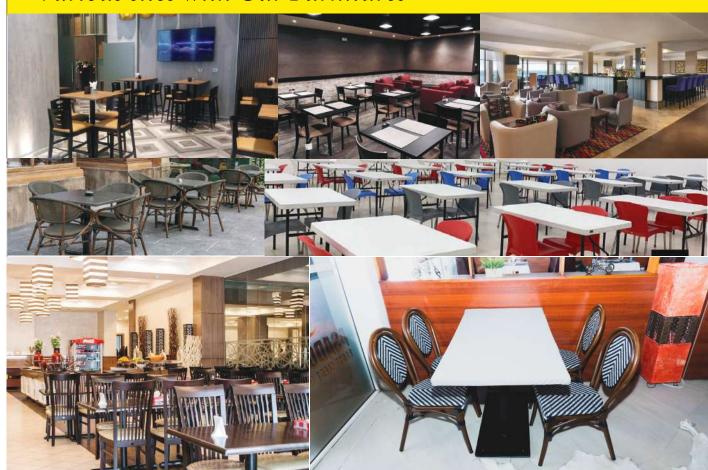

### HoReCa Furniture

#### **Dining Tables and Chairs:**

Elegant and durable designs suitable for restaurants, cafes, and hotels.

#### **Outdoor Seating:**

Weather-resistant furniture for hotel patios, poolside lounges, and outdoor dining areas.

#### **Bar Stools:**

Stylish and sturdy stools for bars, counters, and casual seating areas.

Restaurants

**Outdoor Seating** 

Resting spaces.