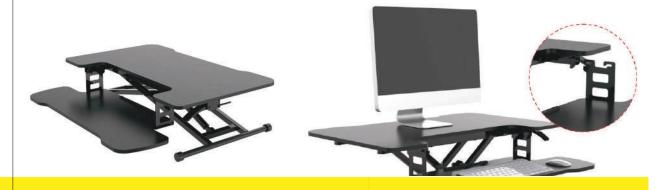

# Ergo-Work Sit Stand Desk

Exercise work bike.

Height Adjustable Standing Desk Frame

**Footrest** 