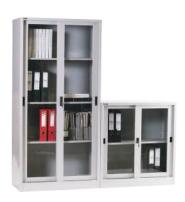

#### **Storage Cabinets:**

Filing cabinets, cupboards, and mobile pedestals for organized document storage.

#### Cabinets:

Durable metal storage cabinets for industrial, office, or home use.