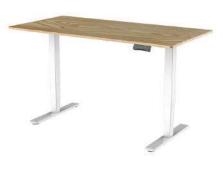

# Ergo-Work Sit Stand Desk

Exercise work bike.

Height Adjustable Standing Desk Frame

**Footrest** 