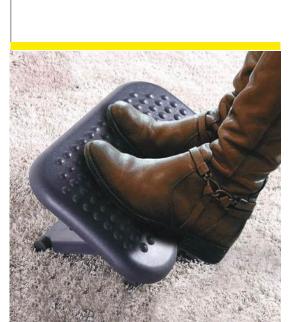

# Ergo-Work Sit Stand Desk

Exercise work bike.

Height Adjustable Standing Desk Frame

**Footrest** 