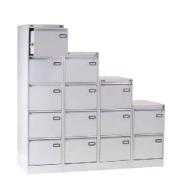

#### **Storage Cabinets:**

Filing cabinets, cupboards, and mobile pedestals for organized document storage.

#### Cabinets:

Durable metal storage cabinets for industrial, office, or home use.