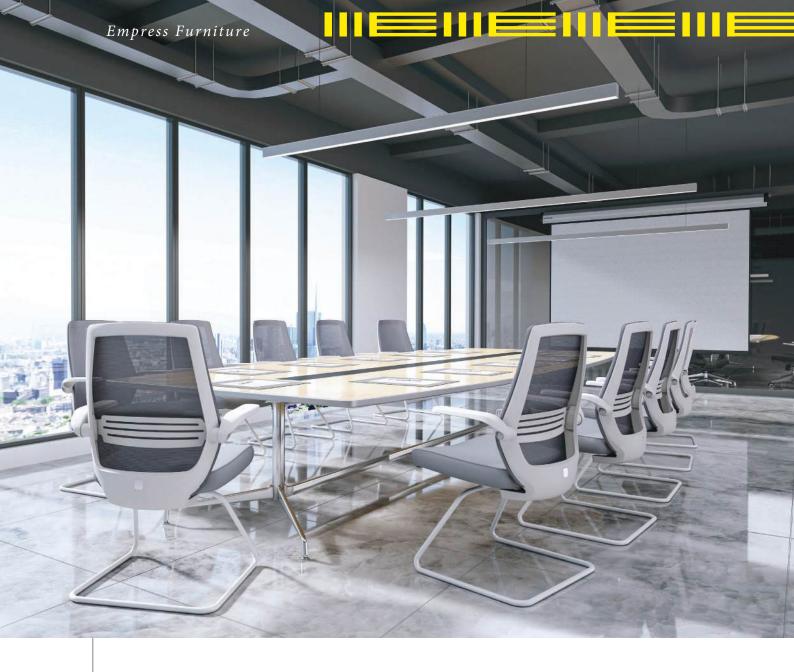

### Executive Furniture

Sophisticated conference tables and chairs.

# Reception & Conference Room Furniture

#### **Conference Room Chairs:**

Ergonomically designed chairs for long meetings and presentations.

Make it matter with a warm reception.