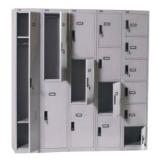

#### Lockers:

Secure, metal lockers for schools, gyms, and workplaces..

Lockers Safes

Metal Beds

Mobile Cabinet