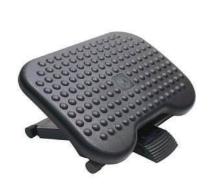

# Ergo-Work Sit Stand Desk

Exercise work bike.

Height Adjustable Standing Desk Frame

**Footrest** 