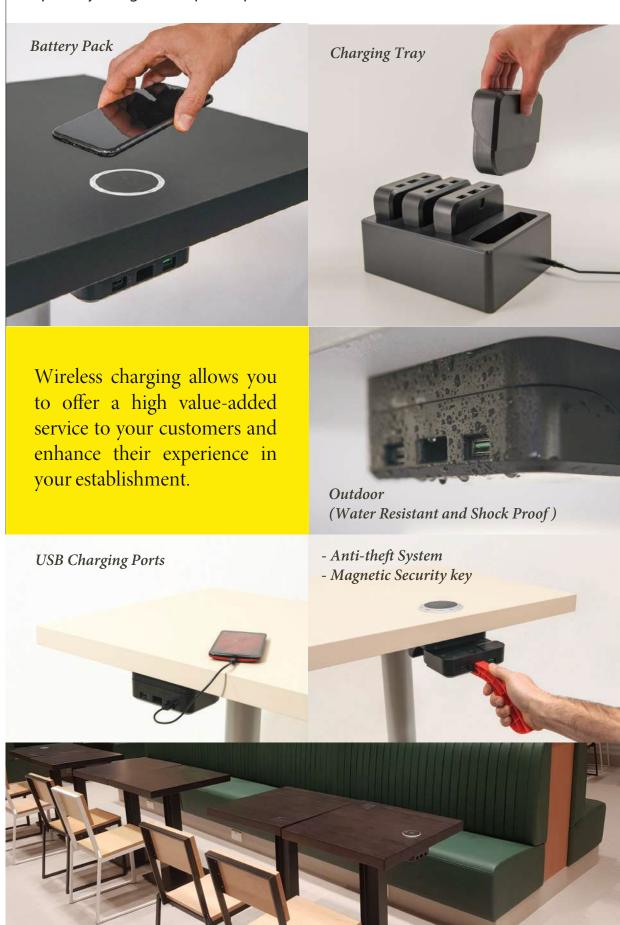

# Wireless Charging

Let your customers charge their phones at table with a new generation of chargers specially designed for public places.