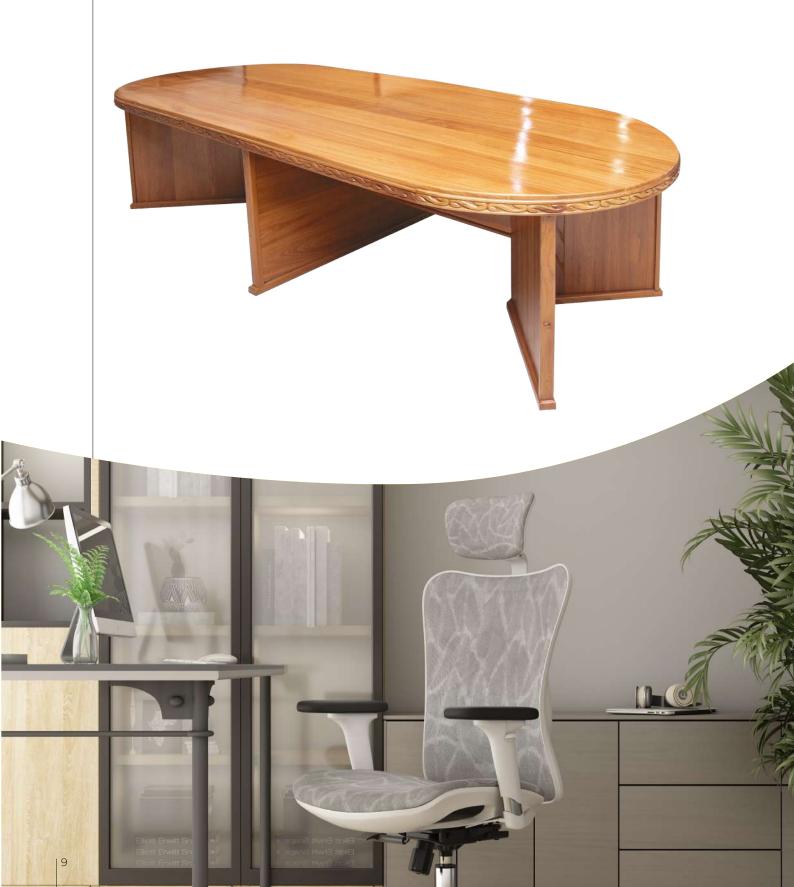

#### Desks:

Wide range of office desks, including executive desks, computer desks, and adjustable height desks for ergonomic comfort.

#### **Chairs:**

Comfortable office chairs, from standard task chairs to high-end executive chairs, designed to provide ergonomic support for long work hours.

### Executive Furniture

Sophisticated conference tables and chairs.