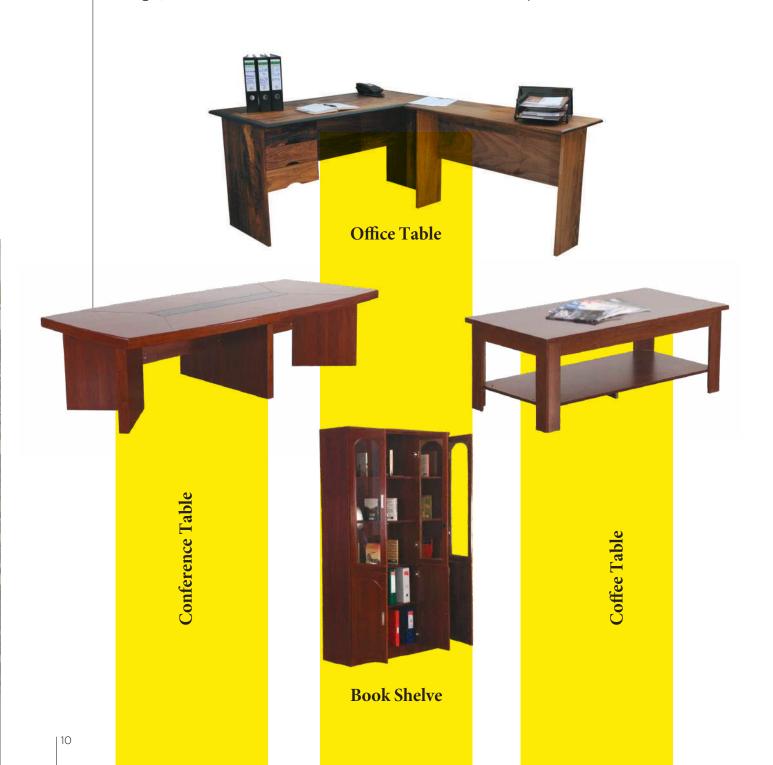

#### Desks:

Wide range of office desks, including executive desks, computer desks, and adjustable height desks for ergonomic comfort.

### Executive Furniture

Sophisticated conference tables and chairs.

#### **Desks and Tables:**

High-quality hardwood desks and conference tables, known for their durability and timeless design.

#### **Bookshelves:**

Sturdy and stylish bookshelves crafted from premium hardwood.

#### **Conference Tables:**

Large, executive-level conference tables that exude professionalism.