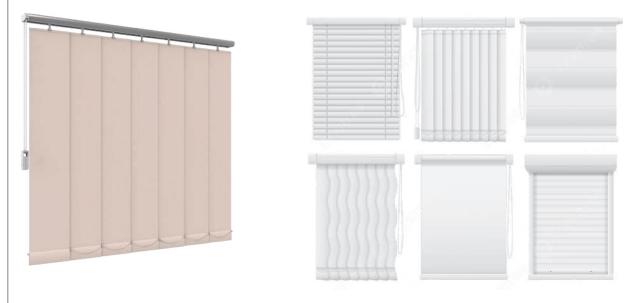

## Vertical Blinds and Curtains

#### **Custom Blinds:**

Vertical, Horizontal (Venetian), Zebra and Roller Blinds- designed to fit office windows perfectly, offering privacy and light control.