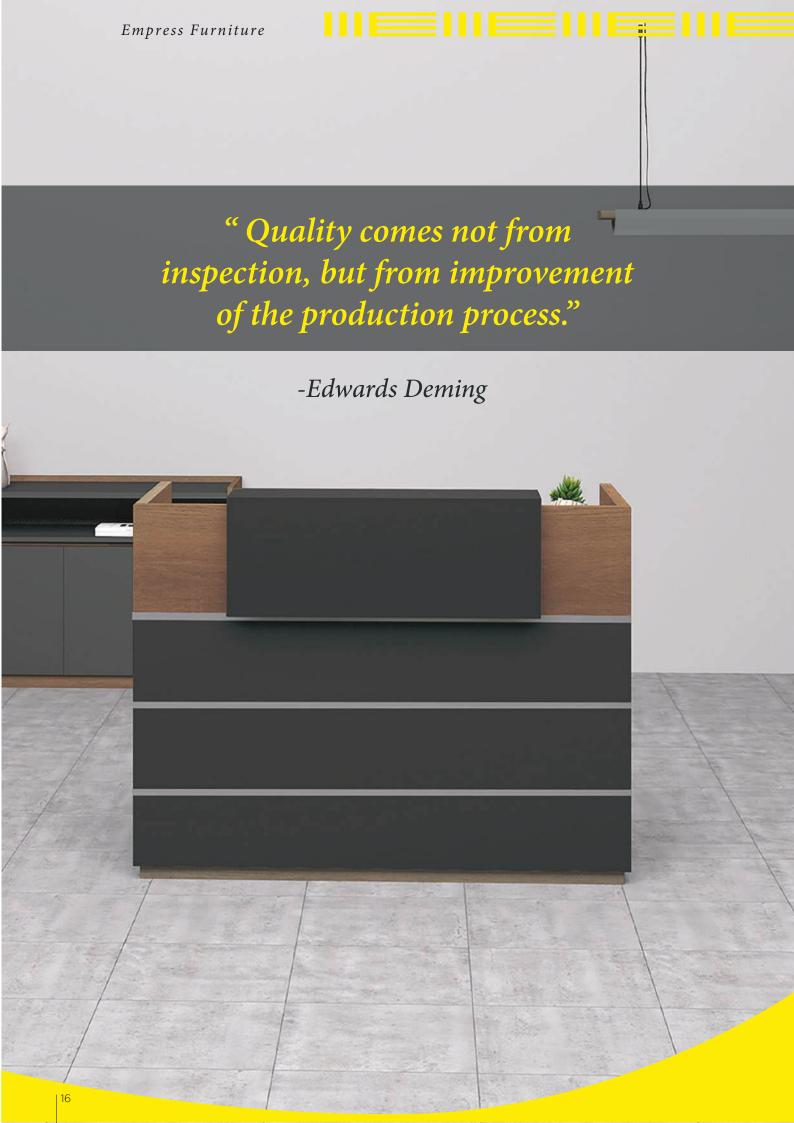

# Reception & Conference Room Furniture

#### **Reception Desks:**

Modern, stylish desks to make a strong first impression.