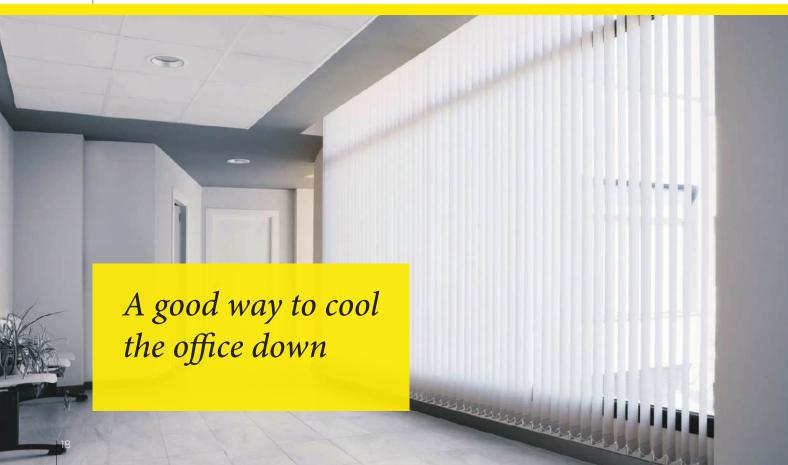

## Vertical Blinds and Curtains

#### **Custom Blinds:**

Vertical, Horizontal (Venetian), Zebra and Roller Blinds- designed to fit office windows perfectly, offering privacy and light control.