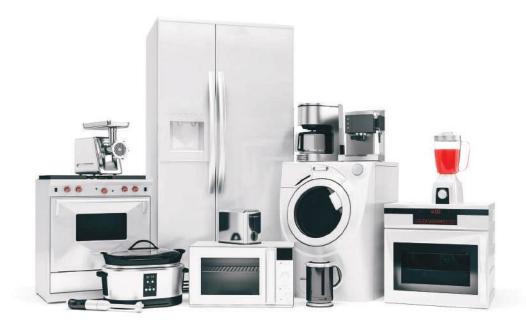

# **Appliances**

#### **Refrigerators:**

Efficient models for office kitchens, break rooms, or hospitality settings.

#### **Microwaves:**

Compact and powerful microwaves for quick food preparation.

#### **Water Dispensers:**

Providing easy access to hot and cold water, perfect for office or home use.

#### **Electric Kettles:**

High-quality kettles for quick boiling in office kitchens or hotel rooms.