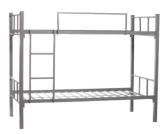

#### **Bunk Beds:**

Metal-framed bunk beds, suitable for dormitories, hostels, and military use.